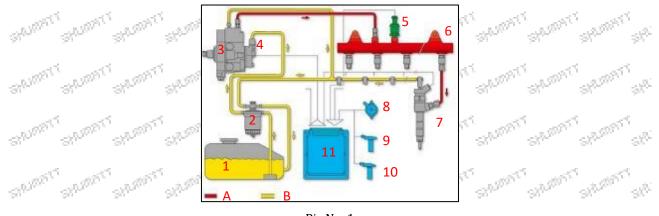

# 2.2.0445110009 Injector's Application Scenarios

Common rail system is an oil supply method refers to the diesel oil from the fuel tank sucked out by the gear pump through the oil-water separator and the gear pump to diesel fine filter, high-pressure pump, common rail pipe, and fuel injector, all together with the closed-loop fuel supply system composed of sensors and ECU that completely separates the generation of injection pressure and the injection process from each other.

| 10  | 5                     | ø              | Pic Pic                        | : No. 1 | S. 5.                          | 100     | S                            |
|-----|-----------------------|----------------|--------------------------------|---------|--------------------------------|---------|------------------------------|
| No. | Name                  | No.            | Name                           | No.     | Name                           | No.     | Name                         |
| 1   | Tank                  | c <sup>5</sup> | Common Rail<br>Pressure Sensor | 9       | Engine Crankshaft Sensor       | A       | High Pressure Oil<br>Circuit |
| 2   | Diesel Filter         | 6              | Common Rail Pipe               | 10      | Camshaft Sensor                | ₿<br>₿  | Low<br>Pressure Oil Circuit  |
| 3   | High-Pressure<br>Pump | < 7            | Injector                       | 11      | ECU Electronic Control<br>Unit | and the | and and                      |
| - 4 | Fuel Gear Pump        | - 8            | Accelerator Pedal              | al an   | all all all                    | r da    | the state of the             |