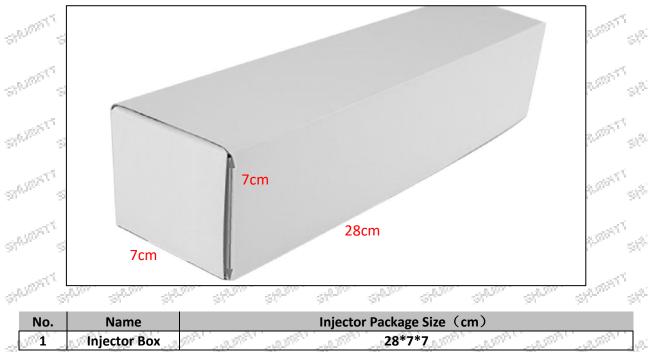

Mob/WhatsApp: +86 13410541523 Email : ruby@shumatt.com © 2022 Shenzhen Shumatt Technology Co., Ltd

Gross Weight: 0.6kg Injector Quality: China Made Brand New Package Size: 28cm\*7 cm \*7 cm = 1372 cm<sup>3</sup> Injector Type: Diesel Common Rail Injector MOQ: 4 Pieces

(2) Injector Box Size

Mob/WhatsApp: +86 13410541523 Email:ruby@shumatt.com © 2022 Shenzhen Shumatt Technology Co., Ltd