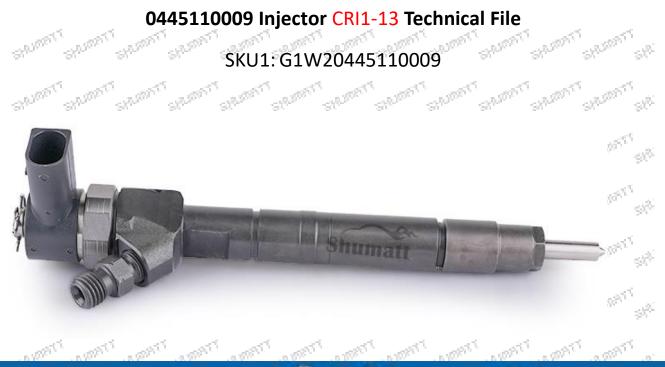

# 0445110009 Injector CRI1-13 Technical File

SPARAT

SPERMAN

SHADEL

Strand

SPREED

States

 $\otimes^{[0]}$ 

#### Street Street Street Street -2019 1.1. 0445110009 Injector's Basic Information

| Title | China made new high quality diesel injector 0445110009 fuel injector CRI1-13                                   |
|-------|----------------------------------------------------------------------------------------------------------------|
| SKU 1 | G1W20445110009                                                                                                 |
| SKU 2 | and a second |

1.4.0445110009 Injector's Parameter

Adaptation System: Common Rail System

Injector Series: 120 Series Parameter Performance: CRI1-13

Matching Accessories: Gasket F 00R J01 086 (7.73\*14.36\*1

Injector Type: Electromagnetic Injector

Support System Maximum Pressure: 1350

Vehicle Configuration Information: MERCEDES-BENZ

1.5.0445110009 Injector's Specifications and Dimensions Injector Size: 21cm\*7 cm \*6 cm = 344cm<sup>3</sup> (L\*W\*H=V) Injector Net Weight: 0.45kg